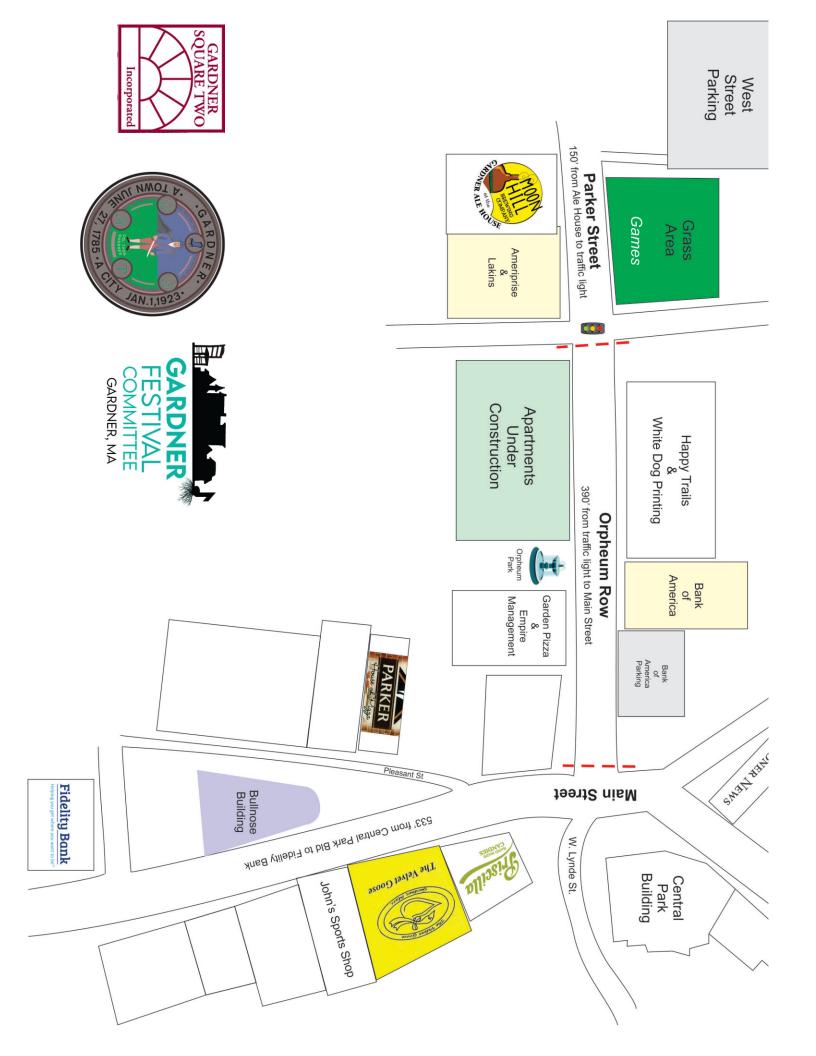

| Please refer to                                    | the vendor map on page 2 & selection No vendor fees for vendors with s      |                                         |                                                    |
|----------------------------------------------------|-----------------------------------------------------------------------------|-----------------------------------------|----------------------------------------------------|
| West Street Parking Lot<br>10am-8pm                | Orpheum Row<br>10am-8pm                                                     | Main Street<br>10am-4pm                 | Parker Street<br>10am-8pm                          |
| Food, Beer/Wine \$300                              | □ Food, Beer/Wine \$300                                                     | □ Retail \$100                          | □ Food, Beer/Wine \$300                            |
| Retail \$150                                       | □ Retail \$150                                                              | □ Non-profit \$50                       | □ Retail \$150                                     |
| Non-profit \$50                                    | □ Non-profit \$50                                                           | Check payable to:<br>Gardner Square Two | □ Non-profit \$50                                  |
| Check payable to:<br>Gardner Festival<br>Committee | Check payable to:<br>Gardner Festival<br>Committee or Gardner<br>Square Two | ca. and square 1770                     | Check payable to:<br>Gardner Festival<br>Committee |